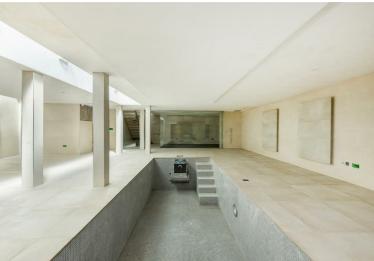

The current layout comprises six bedrooms, six-bathroom and expansive entertaining space across three reception rooms. The house also provides an indoor swimming pool, private parking, and extensive gardens. The lower floor, whilst subterranean, has high ceilings and excellent light provided by a wraparound lightwell and numerous skylights.

## Key Features

- over 7000 sq ft
- Indoor swimming pool
- Shell & Core Currently
- Three Reception Rooms
- High Ceilings
- Excellent light
- Private Parking
- **Great Location**

IMPORTANT NOTICE: All of the information is intended only as a guide to a prospective purchaser and does not constitute any part of an offer or contract. Any measurements or distances referred to herein are approximate only. Any information contained herein (whether in the text, plans or photographs) is given in good faith and cannot be relied upon as being a statement or representation of fact. Should you proceed with the purchase of the property, your solicitor must verify these details. We have not carried out a detailed survey nor tested the services, appliances and specific fittings. In accordance with current legislation we would advise you that the measurements on these particulars are imperial. The formula for conversion to metric is as follows:- 1' (one foot) = 30.4cm (centimetres), 1m (one metre) = 3'29 (feet).