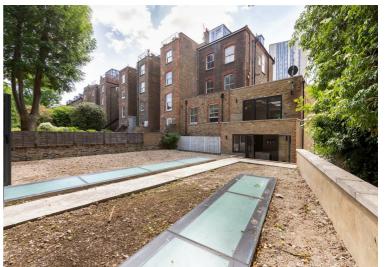

The current layout comprises six bedrooms, six-bathroom and expansive entertaining space across three reception rooms. The house also provides an indoor swimming pool, private parking, and extensive gardens. The lower floor, whilst subterranean, has high ceilings and excellent light provided by a wraparound lightwell and numerous skylights.

## Key Features

- over 7000 sq ft
- Indoor swimming pool
- Shell & Core Currently
- Three Reception Rooms
- High Ceilings
- Excellent light
- Private Parking
- **Great Location**

IMPORTANT NOTICE: All of the information is intended only as a guide to a prospective purchaser and does not constitute any part of an offer or contract. Any measurements or distances referred to herein are approximate only. Any information contained herein (whether in the text, plans or photographs) is given in good faith and cannot be relied upon as being a statement or representation of fact. Should you proceed with the purchase of the property, your solicitor must verify these details. We have not carried out a detailed survey nor tested the services, appliances and specific fittings. In accordance with current legislation we would advise you that the measurements on these particulars are imperial. The formula for conversion to metric is as follows:- 1' (one foot) = 30.4cm (centimetres), 1m (one metre) = 3'29 (feet).