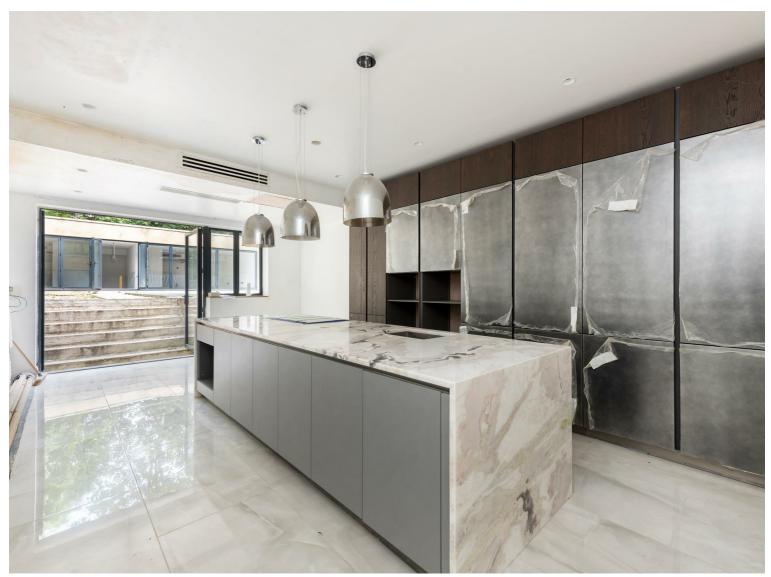

## Fellows Road, Swiss Cottage, NW3 £6,500,000 null

A unique and contemporary family home extending to over 7,000 sq ft which has been newly built to 'shell & core' requiring interior fit-out.

Whilst the layout and design can be amended to suit an alternative lifestyle.

The current layout comprises six bedrooms, six-bathroom and expansive entertaining space across three reception rooms. The house also provides an indoor swimming pool, private parking, and extensive gardens. The lower floor, whilst subterranean, has high ceilings and excellent light provided by a wraparound lightwell and numerous skylights.

## Key Features

- over 7000 sq ft
- Indoor swimming pool
- Shell & Core Currently
- Three Reception Rooms
- High Ceilings
- Excellent light
- Private Parking
- **Great Location**

IMPORTANT NOTICE: All of the information is intended only as a guide to a prospective purchaser and does not constitute any part of an offer or contract. Any measurements or distances referred to herein are approximate only. Any information contained herein (whether in the text, plans or photographs) is given in good faith and cannot be relied upon as being a statement or representation of fact. Should you proceed with the purchase of the property, your solicitor must verify these details. We have not carried out a detailed survey nor tested the services, appliances and specific fittings. In accordance with current legislation we would advise you that the measurements on these particulars are imperial. The formula for conversion to metric is as follows:- 1' (one foot) = 30.4cm (centimetres), 1m (one metre) = 3'29 (feet).