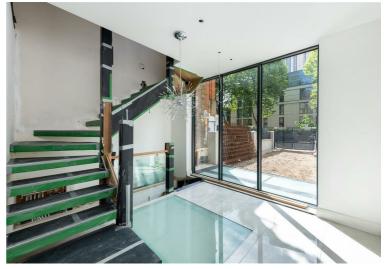

## Fellows Road, Swiss Cottage, NW3 £6,500,000 null

A unique and contemporary family home extending to over 7,000 sq ft which has been newly built to 'shell & core' requiring interior fit-out.

Whilst the layout and design can be amended to suit an alternative lifestyle.

The current layout comprises six bedrooms, six-bathroom and expansive entertaining space across three reception rooms. The house also provides an indoor swimming pool, private parking, and extensive gardens. The lower floor, whilst subterranean, has high ceilings and excellent light provided by a wraparound lightwell and numerous skylights.