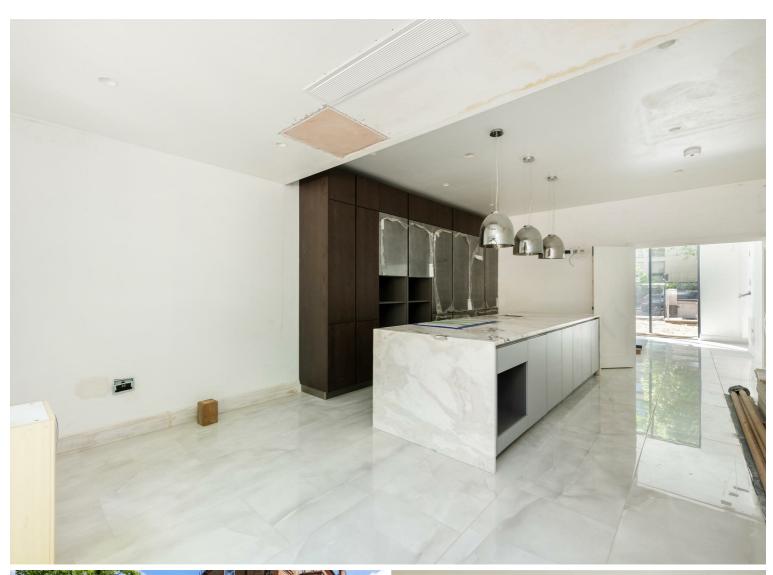

## Fellows Road, Swiss Cottage, NW3 £6,500,000 null

A unique and contemporary family home extending to over 7,000 sq ft which has been newly built to 'shell & core' requiring interior fit-out.

Whilst the layout and design can be amended to suit an alternative lifestyle.

The current layout comprises six bedrooms, six-bathroom and expansive entertaining space across three reception rooms. The house also provides an indoor swimming pool, private parking, and extensive gardens. The lower floor, whilst subterranean, has high ceilings and excellent light provided by a wraparound lightwell and numerous skylights.

## Key Features

- over 7000 sq ft
- Indoor swimming pool
- Shell & Core Currently
- Three Reception Rooms
- High Ceilings
- Excellent light
- Private Parking
- **Great Location**

IMPORTANT NOTICE: All of the information is intended only as a guide to a prospective purchaser and does not constitute any part of an offer or contract. Any measurements or distances referred to herein are approximate only. Any information contained herein (whether in the text, plans or photographs) is given in good faith and cannot be relied upon as being a statement or representation of fact. Should you proceed with the purchase of the property, your solicitor must verify these details. We have not carried out a detailed survey nor tested the services, appliances and specific fittings. In accordance with current legislation we would advise you that the measurements on these particulars are imperial. The formula for conversion to metric is as follows:- 1' (one foot) = 30.4cm (centimetres), 1m (one metre) = 3'29 (feet).