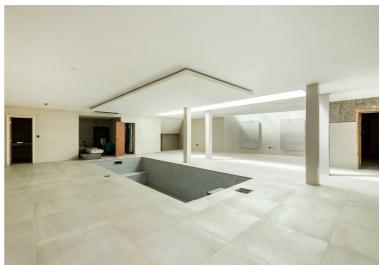

The current layout comprises six bedrooms, six-bathroom and expansive entertaining space across three reception rooms. The house also provides an indoor swimming pool, private parking, and extensive gardens. The lower floor, whilst subterranean, has high ceilings and excellent light provided by a wraparound lightwell and numerous skylights.

## Key Features

- over 7000 sq ft
- Indoor swimming pool
- Shell & Core Currently
- Three Reception Rooms
- High Ceilings
- Excellent light
- Private Parking
- **Great Location**

IMPORTANT NOTICE: All of the information is intended only as a guide to a prospective purchaser and does not constitute any part of an offer or contract. Any measurements or distances referred to herein are approximate only. Any information contained herein (whether in the text, plans or photographs) is given in good faith and cannot be relied upon as being a statement or representation of fact. Should you proceed with the purchase of the property, your solicitor must verify these details. We have not carried out a detailed survey nor tested the services, appliances and specific fittings. In accordance with current legislation we would advise you that the measurements on these particulars are imperial. The formula for conversion to metric is as follows:- 1' (one foot) = 30.4cm (centimetres), 1m (one metre) = 3'29 (feet).