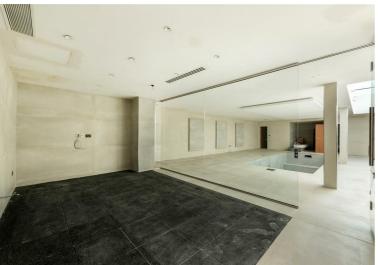

The current layout comprises six bedrooms, six-bathroom and expansive entertaining space across three reception rooms. The house also provides an indoor swimming pool, private parking, and extensive gardens. The lower floor, whilst subterranean, has high ceilings and excellent light provided by a wraparound lightwell and numerous skylights.

## Key Features

- over 7000 sq ft
- Indoor swimming pool
- Shell & Core Currently
- Three Reception Rooms
- High Ceilings
- Excellent light
- Private Parking
- **Great Location**

IMPORTANT NOTICE: All of the information is intended only as a guide to a prospective purchaser and does not constitute any part of an offer or contract. Any measurements or distances referred to herein are approximate only. Any information contained herein (whether in the text, plans or photographs) is given in good faith and cannot be relied upon as being a statement or representation of fact. Should you proceed with the purchase of the property, your solicitor must verify these details. We have not carried out a detailed survey nor tested the services, appliances and specific fittings. In accordance with current legislation we would advise you that the measurements on these particulars are imperial. The formula for conversion to metric is as follows:- 1' (one foot) = 30.4cm (centimetres), 1m (one metre) = 3'29 (feet).